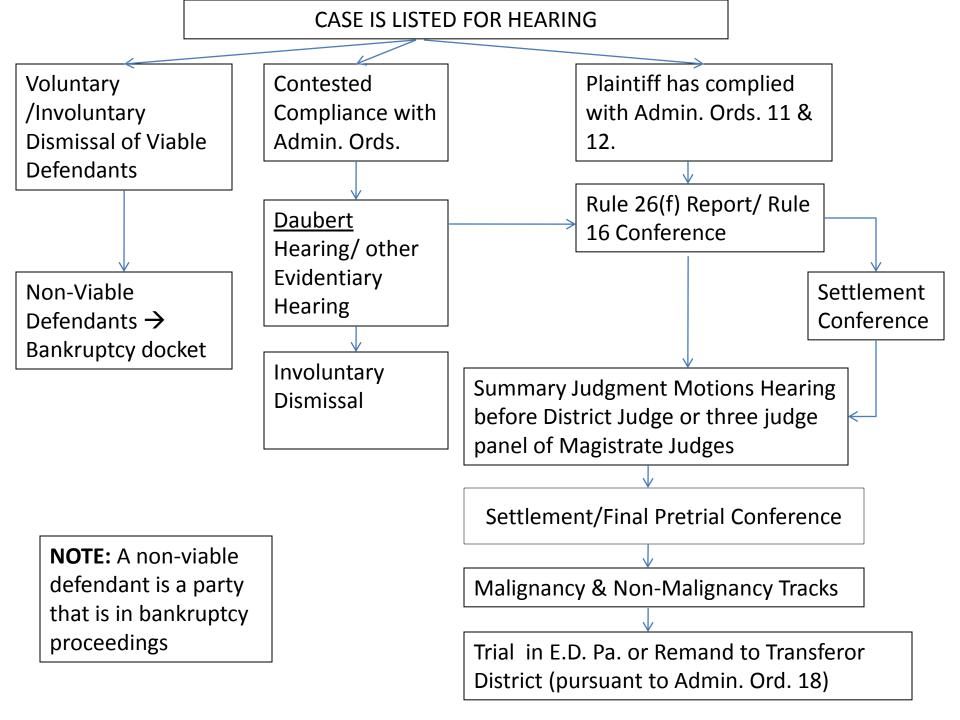

# Integration of Principles and Procedures

 The Flow Chart on the following slide illustrates how the Court is implementing its Case Management principles and procedures.

# MDL-875 Phase IV: Summary Judgment

 The Court has devised a procedure to deal with the volume of summary judgment motions received.

The following chart illustrates the procedure.