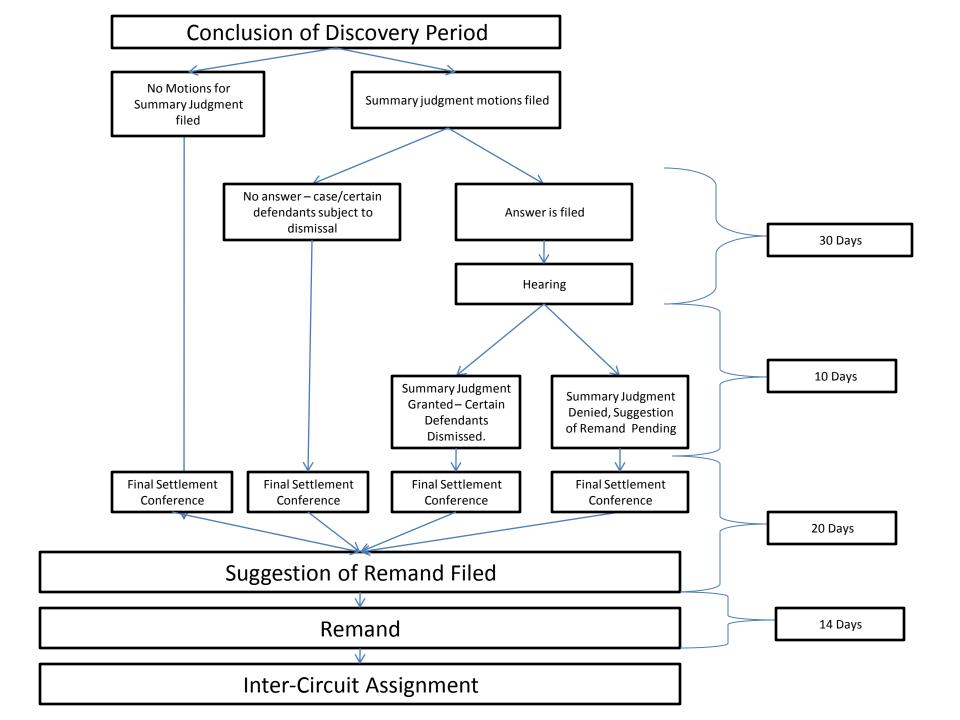

# MDL-875 Phase IV: Summary Judgment

 The Court has devised a procedure to deal with the volume of summary judgment motions received.

The following chart illustrates the procedure.

### Summary Judgment Procedure

- As of the response date for motions for summary judgment, the Court can ascertain the number of cases/claims that may be remanded.
- If some or all of the motions in a case are opposed, a hearing on those motions will be scheduled within 30 days.

### Summary Judgment Hearings

- Motions for Summary Judgment based on lack of product identification or lack of successor liability will be heard by one or more Magistrate Judges.
- Whether the hearing is in front of a Magistrate
  Judge or a District Judge, a ruling will issue
  from the bench or by written memorandum
  within 10 days.

#### Remand

- Once motions for summary judgment are decided, pursuant to Administrative Order 18, the Court will prepare a suggestion of remand.
- While this suggestion of remand is pending, parties may reqest a final settlement conference.
- If settlement is not finalized, the case will be remanded to the transferor districts.
- The transferor court suggests that the transferee court schedule trial in 30 days (intercircuit panel assignments may be utilized).